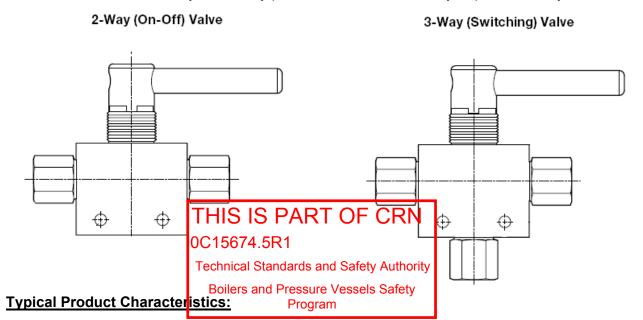

## **Configurations**

actuation of control systems.

Canadian Registration Number Category C: Swagelok FKB Series Ball Valves

Valves are available in 2-way and 3-way pattern, and either manually or pneumatically actuated.