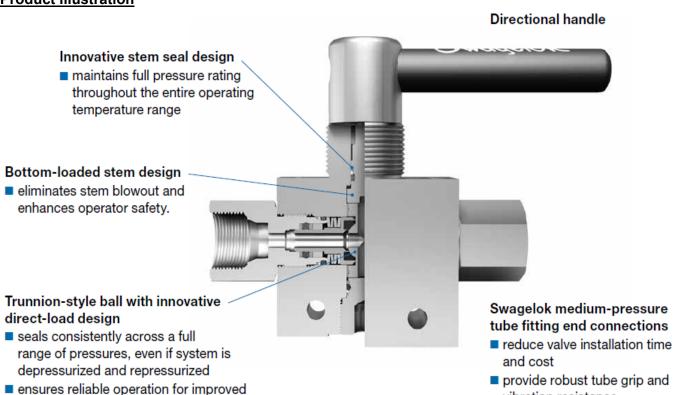

# **Product Illustration**

# THIS IS PART OF CRN

0C15674.5R1

Technical Standards and State of Pular brity 2022
Page 1 of 2
Boilers and Pressure Vessels Safety

vibration resistance.